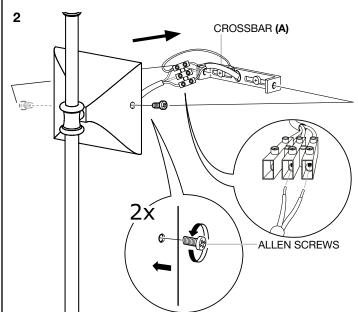

Connect the 3 power wires according to their colours. Brown is the live wire, blue is the neutral wire, the green/yellow wire is the earthwire. Place the lamp over the cross bar and fix it securely with the allen screws.