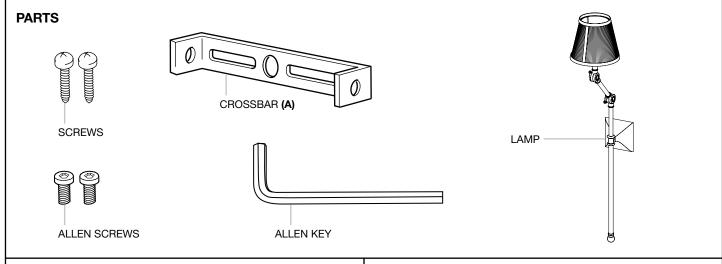

## 111383 WALL LAMP BRUNSWICK

## ASSEMBLY INSTRUCTION

Turn off the electricity supply at the main circuit panel befor installing. Do not connect the electricity sypply until your luminaire is fully assembled and installed.

Fix the crossbar (A) to the wall by using wall mounting plugs and screws suitable to your wall type.