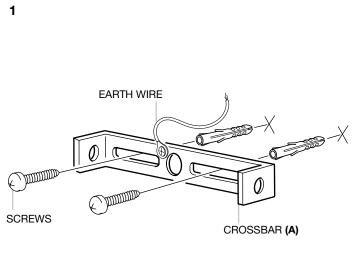

## ASSEMBLY INSTRUCTION

Turn off the electricity supply at the main circuit panel befor installing. Do not connect the electricity sypply until your luminaire is fully assembled and installed.

Fix the crossbar (A) to the wall by using wall mounting plugs and screws suitable to your wall type.