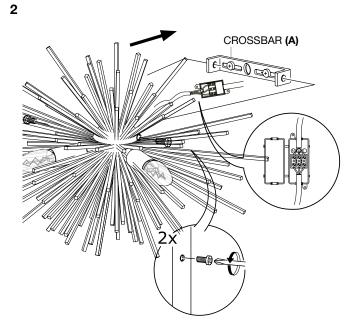

Connect the 3 power wires according to their colours. Brown is the live wire, blue is the neutral wire, the green/yellow wire is the earthwire.

Place the lamp over the cross bar and fix it securely with the screws.