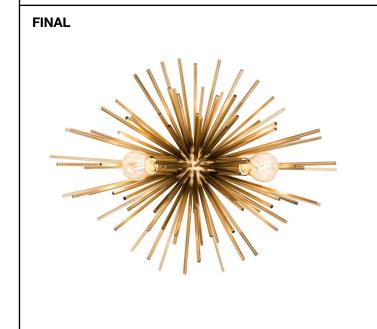

## 111381 WALL LAMP BOIVIN

## ASSEMBLY INSTRUCTION









Turn off the electricity supply at the main circuit panel before installing. Do not connect the electricity supply until your luminaire is fully assembled and installed.

Fix the crossbar (A) to the wall by using wall mounting plugs and screws suitable to your wall type.

Connect the 3 power wires according to their colours. Brown is the live wire, blue is the neutral wire, the green/yellow wire is the earthwire.

Place the lamp over the cross bar and fix it securely with the screws.

## **CARE INSTRUCTION**

Wipe clean with soft, dry cloth.

Always avoid the use of harsh chemicals or abrasive cleaners as they may cause damage to the fixture's finish.