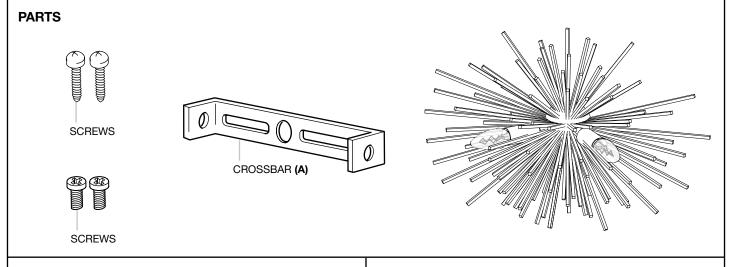

## ASSEMBLY INSTRUCTION

Turn off the electricity supply at the main circuit panel before installing. Do not connect the electricity supply until your luminaire is fully assembled and installed.

Fix the crossbar (A) to the wall by using wall mounting plugs and screws suitable to your wall type.