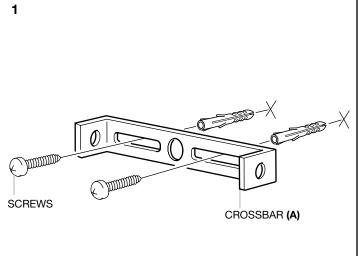

## ASSEMBLY INSTRUCTION

Turn off the electricity supply at the main circuit panel before installing. Do not connect the electricity supply until your luminaire is fully assembled and installed.

Fix the crossbar (A) to the wall by using wall mounting plugs and screws suitable to your wall type.