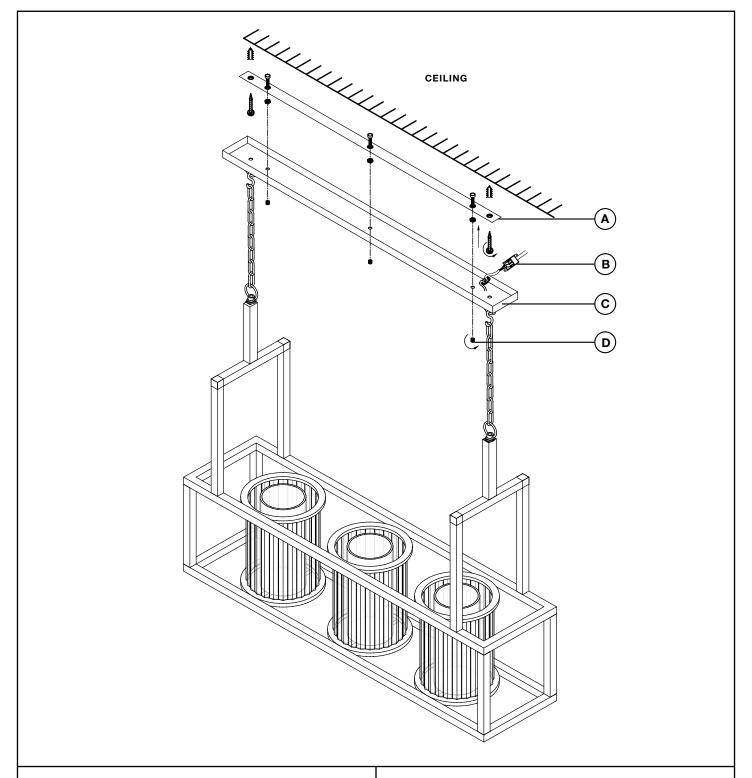

## ASSEMBLY INSTRUCTION

Turn off the electricity supply at the main circuit panel before installing. Do not connect the electricity supply until your luminaire is fully assembled and installed.

Fix the ceiling plate (A) to the ceiling by using mounting plugs and screws suitable to your ceiling type.

Place the luminaire in an elevated position in such a way that the wires can freely reach the ceiling junction box.

Thread the wires through the components and connect the 3 power wires according to their colours (B). Brown is the live wire, blue is the neutral wire, green/yellow is the earth wire.

Place the ceiling canopy (C) over the ceiling bracket and fix it securely with the 3 nuts supplied (D).

Hang the luminaire from the ceiling canopy with chains.