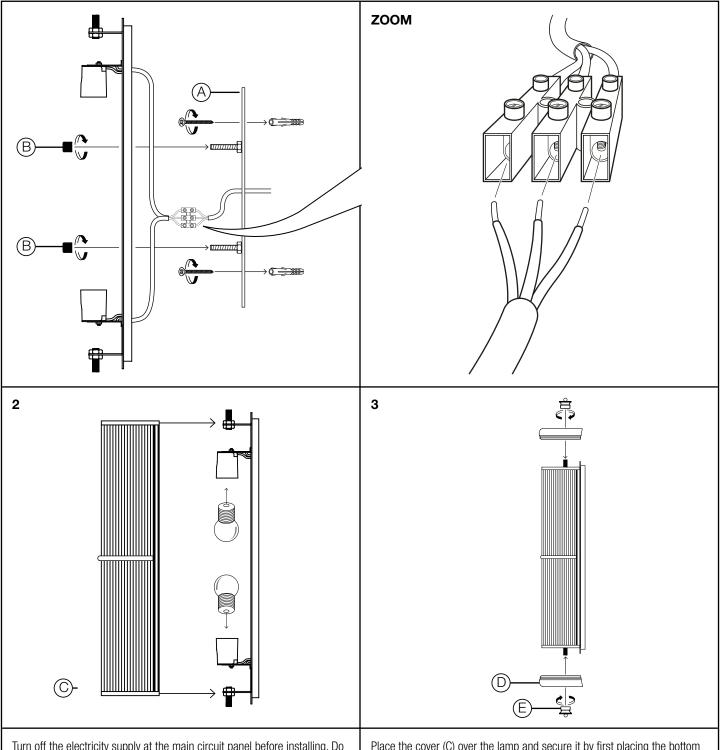

## ASSEMBLY INSTRUCTION

Turn off the electricity supply at the main circuit panel before installing. Do not connect the electricity supply until your luminaire is fully assembled and installed.

Fix the crossbar (A) to the wall by using wall mounting plugs and screws suitable to your wall type.

Connect the 3 wires according to their colours. Brown is the live wire, blue is the neutral wire, green/yellow is the earth wire.

Place the lamp over the cross bar and fix it securely with the nuts (B) supplied.

Place the cover (C) over the lamp and secure it by first placing the bottom cap (D) and securing it with the finial (E). Finally place the top cap and secure the it with the finial.