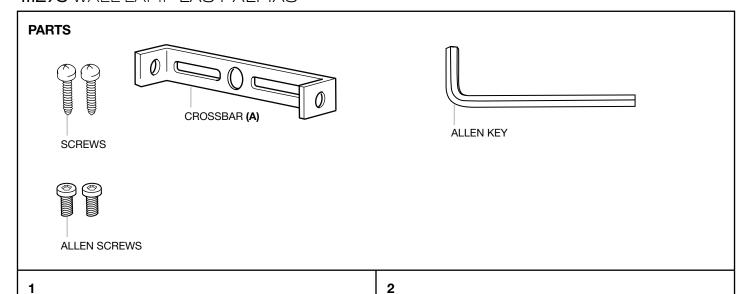

## 111275 WALL LAMP LAS PALMAS

## ASSEMBLY INSTRUCTION







Turn off the electricity supply at the main circuit panel befor installing. Do not connect the electricity sypply until your luminaire is fully assembled and installed.

Fix the crossbar (A) to the wall by using wall mounting plugs and screws suitable to your wall type.

Connect the 3 power wires according to their colours. Brown is the live wire, blue is the neutral wire, the green/yellow wire is the earthwire.

Place the lamp over the cross bar and fix it securely with the allen screws.

## **CARE INSTRUCTION**

Wipe clean with soft, dry cloth.

Always avoid the use of harsh chemicals or abrasive cleaners as they may cause damage to the fixture's finish.