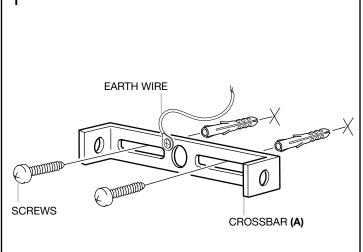

## ASSEMBLY INSTRUCTION

Turn off the electricity supply at the main circuit panel befor installing. Do not connect the electricity sypply until your luminaire is fully assembled and installed.

Fix the crossbar (A) to the wall by using wall mounting plugs and screws suitable to your wall type.

Connect the 3 power wires according to their colours. Brown is the live wire, blue is the neutral wire, the green/yellow wire is the earthwire.

Place the lamp over the cross bar and fix it securely with the allen screws.