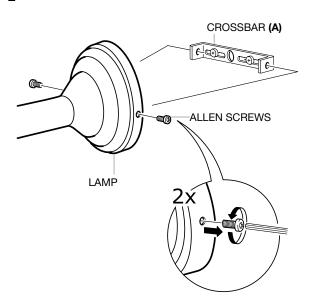

Connect the 3 power wires according to their colours. Brown is the live wire, blue is the neutral wire, the green/yellow wire is the earthwire.

Place the lamp over the cross bar and fix it securely with the allen screws.