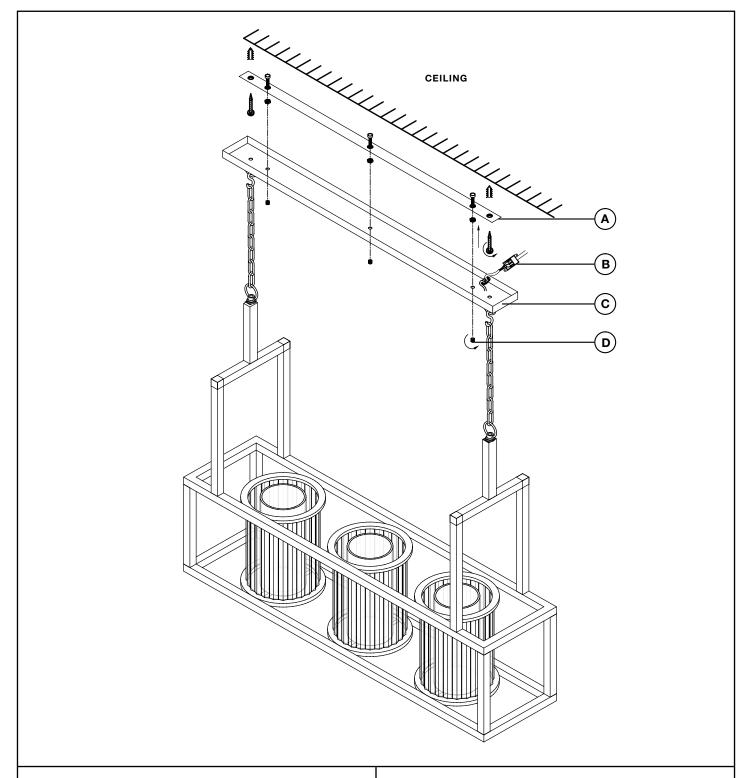

Fix the ceiling plate (A) to the ceiling by using mounting plugs and screws suitable to your ceiling type.

Place the luminaire in an elevated position in such a way that the wires can freely reach the ceiling junction box.

Thread the wires through the components and connect the 3 power wires according to their colours (B). Brown is the live wire, blue is the neutral wire, green/yellow is the earth wire.

Place the ceiling canopy (C) over the ceiling bracket and fix it securely with the 3 nuts supplied (D).

Hang the luminaire from the ceiling canopy with chains.