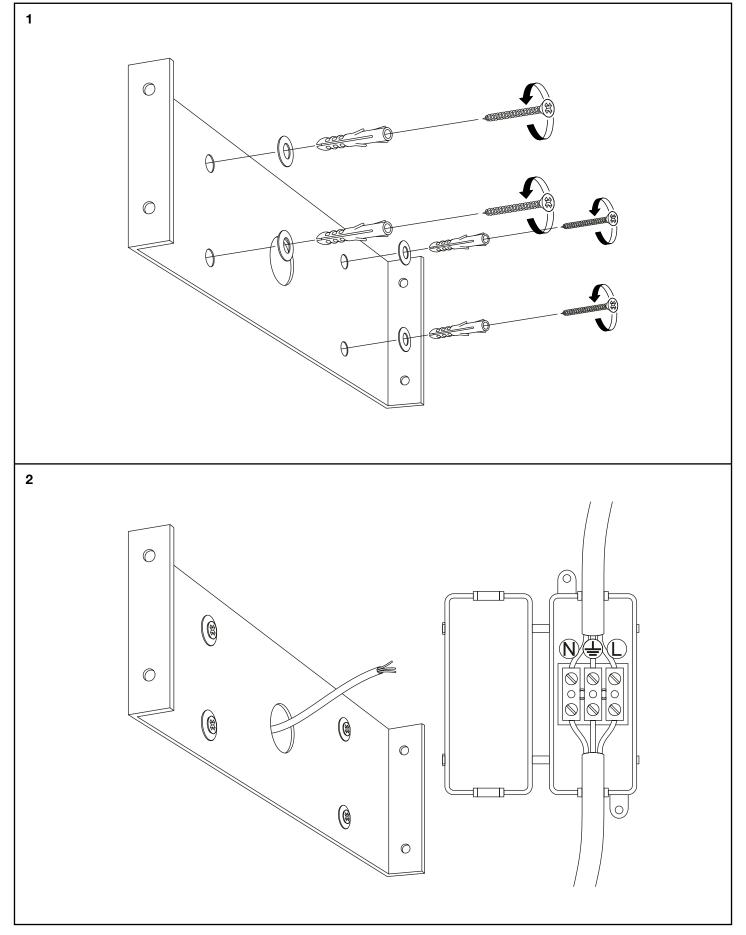

## ASSEMBLY INSTRUCTION

Turn off the electricity supply at the main circuit panel before installing. Do not connect the electricity supply until your luminaire is fully assembled and installed.

Fix the wall plate to the wall by using wall mounting plugs and screws suitable to your wall type.