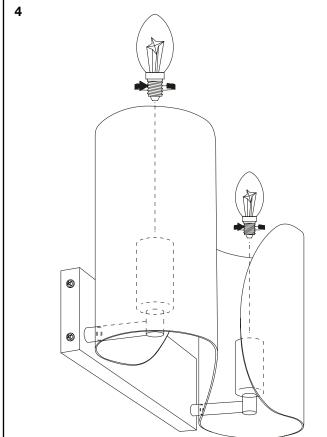

Connect the 3 wires according to their colours. Brown is the live wire, blue is the neutral wire, green/yellow is the earth wire.

Place the lamp over the wall plate and fix it securely with the screws supplied.

Place the bulbs.