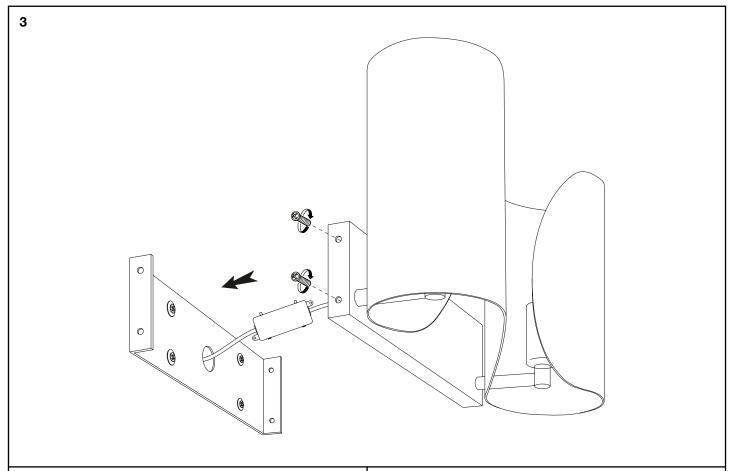

Connect the 3 wires according to their colours. Brown is the live wire, blue is the neutral wire, green/yellow is the earth wire.

Place the lamp over the wall plate and fix it securely with the screws supplied.