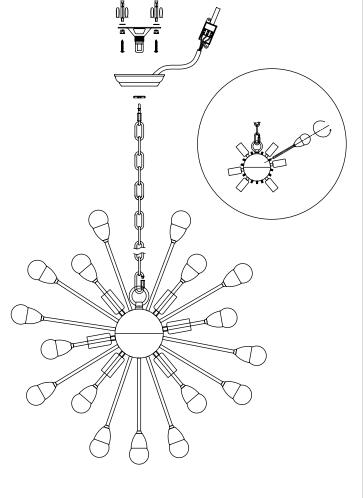

## ASSEMBLY INSTRUCTION

Turn off the electricity supply at the main circuit panel before installing. Do not connect the electricity supply until your luminaire is fully assembled and installed.

Fix the ceiling bracket (A) to the ceiling by using mounting plugs and screws suitable to your ceiling type.

Hold the lamp in an elevated position in such a way that the wires can freely reach the ceiling junction box.

Thread the wires through the components (suspension eye (D), retaining nut (C), ceiling canopy (B)) and connect the 3 power wires according to their colours. Brown is the live wire, blue is the neutral wire, green/yellow is the earth wire.

Screw the suspension eye (with retaining nut attached) to the ceiling bracket and fix it securely by tightening the retaining nut.

## Place the bulbs

Unpack the decorations and screw them into the body of lamp carefully (65x).