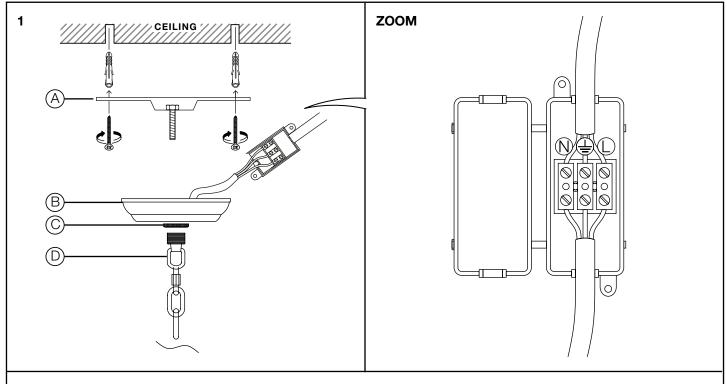

## ASSEMBLY INSTRUCTION

Turn off the electricity supply at the main circuit panel before installing. Do not connect the electricity supply until your luminaire is fully assembled and installed.

Fix the ceiling bracket (A) to the ceiling by using mounting plugs and screws suitable to your ceiling type.

Hold the lamp in an elevated position in such a way that the wires can freely reach the ceiling junction box.

Thread the wires through the components (suspension eye (D), retaining nut (C), ceiling canopy (B)) and connect the 3 power wires according to their colours. Brown is the live wire, blue is the neutral wire, green/yellow is the earth wire.

Screw the suspension eye (with retaining nut attached) to the ceiling bracket and fix it securely by tightening the retaining nut.