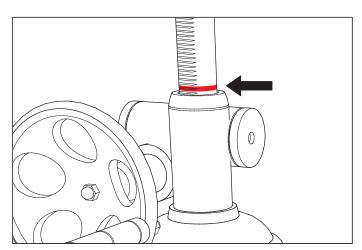

5. To change the height of the lamp, turn the wheel clockwise.

**6.** Do NOT turn the wheel beyond the red mark on the centre pipe to avoid damage to the mechanism.