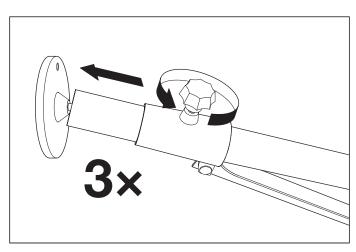

## Eichholtz B.V.

Delfweg 52 2211 VN Noordwijkerhout The Netherlands

- ♠ www.eichholtz.com
- service@eichholtz.com
- +31 (0)252 515 850

 Loosen all three knobs by turning them anti-clockwise. Extend the legs one by one and tighten the knobs until the legs are secure.