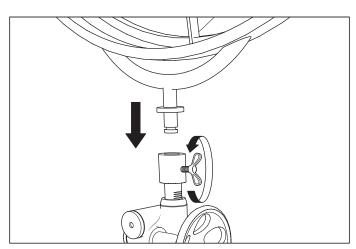

2. Loosen the centre knob and tighten it after placing the stand upright.

3. Loosen the knob and place the lamp on the stand, tighten the knob to secure it.

**4.** To adjust the position of the shade loosen the wing nuts on the sides and tighten them to secure it in the desired position.