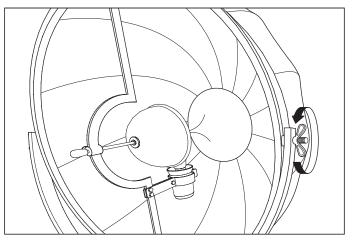

2. Loosen the centre knob and tighten it after placing the stand upright.

3. Loosen the knob and place the lamp on the stand, tighten the knob to secure it.

**4.** To adjust the position of the shade loosen the wing nuts on the sides and tighten them to secure it in the desired position.