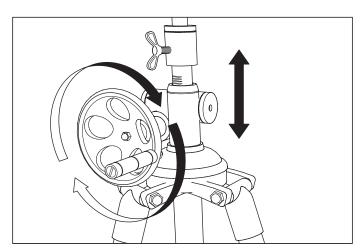

5. To change the height of the lamp, turn the wheel clockwise.

**6.** Do NOT turn the wheel beyond the red mark on the centre pipe to avoid damage to the mechanism.