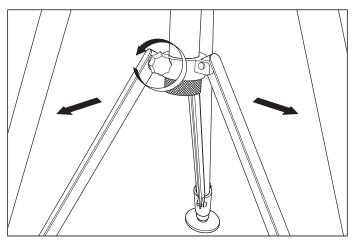

2. Loosen the centre knob and tighten it after placing the stand upright.

3. Loosen the knob and place the lamp on the stand, tighten the knob to secure it.

**4.** To adjust the position of the shade loosen the wing nuts on the sides and tighten them to secure it in the desired position.