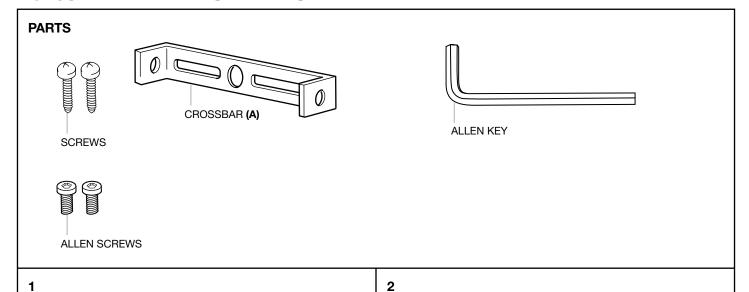

## 110468 WALL LAMP LAS PALMAS

## ASSEMBLY INSTRUCTION

Turn off the electricity supply at the main circuit panel befor installing. Do not connect the electricity sypply until your luminaire is fully assembled and installed.

Fix the crossbar (A) to the wall by using wall mounting plugs and screws suitable to your wall type.