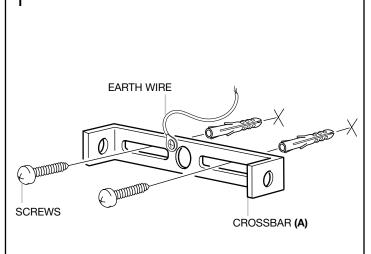

## ASSEMBLY INSTRUCTION

Turn off the electricity supply at the main circuit panel befor installing. Do not connect the electricity sypply until your luminaire is fully assembled and installed.

Fix the crossbar (A) to the wall by using wall mounting plugs and screws suitable to your wall type.

Connect the 3 power wires according to their colours. Brown is the live wire, blue is the neutral wire, the green/yellow wire is the earthwire.

Place the lamp over the cross bar and fix it securely with the allen screws.