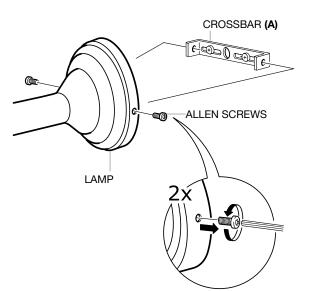

Connect the 3 power wires according to their colours. Brown is the live wire, blue is the neutral wire, the green/yellow wire is the earthwire.

Place the lamp over the cross bar and fix it securely with the allen screws.