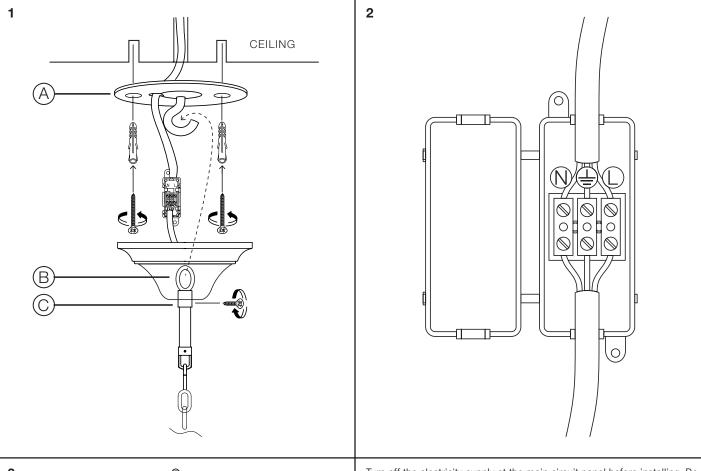

## ASSEMBLY INSTRUCTION

3

Turn off the electricity supply at the main circuit panel before installing. Do not connect the electricity supply until your luminaire is fully assembled and installed.

Fix the ceiling plate (A) to the ceiling by using mounting plugs and screws suitable to your ceiling type. Make sure to lead the wire through the plate.

Hang the lantern on the hook of the ceiling plate with the canopy (B) at the lowest position. Carefully lower the lamp until the chain is taut. Straighten the chain links.

Connect the 3 power wires according to their colours . Brown is the live wire, blue is the neutral wire, green/yellow is the earth wire.

Move the canopy up until it is flush with the ceiling, tighten it with the screw on the side (C).