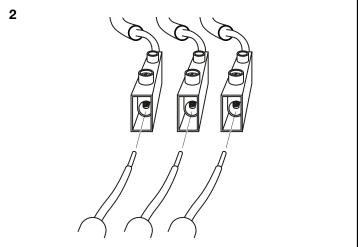

## ASSEMBLY INSTRUCTION

Turn-off the electricity supply at the main circuit panel before installing. Do not connect electricity supply until your wall lamp is fully assembled and installed.

Connect the 3 power wires according to their colours. Brown is the live wire, blue is the neutral wire, the green yellow wire is the earthwire.