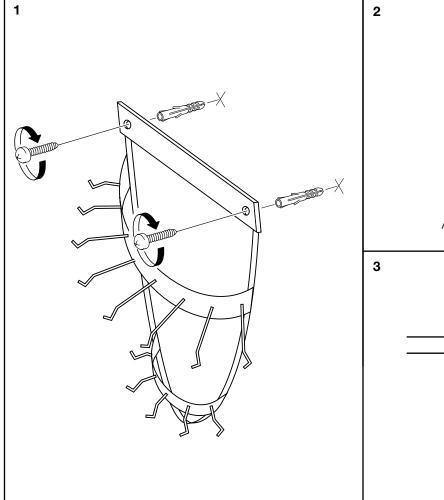

Fix the wall lamp (A) to the wall by using wall mounting plugs and screws suitable to your wall type.

Hang the glass decorations on the lamp one by one.