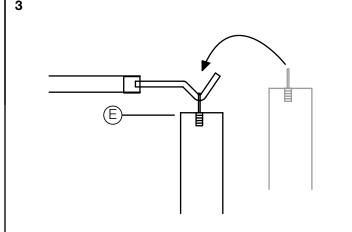

## ASSEMBLY INSTRUCTION

Turn-off the electricity supply at the main circuit panel before installing. Do not connect electricity supply until your wall lamp is fully assembled and installed.

Connect the 3 power wires according to their colours. Brown is the live wire, blue is the neutral wire, the green yellow wire is the earthwire.