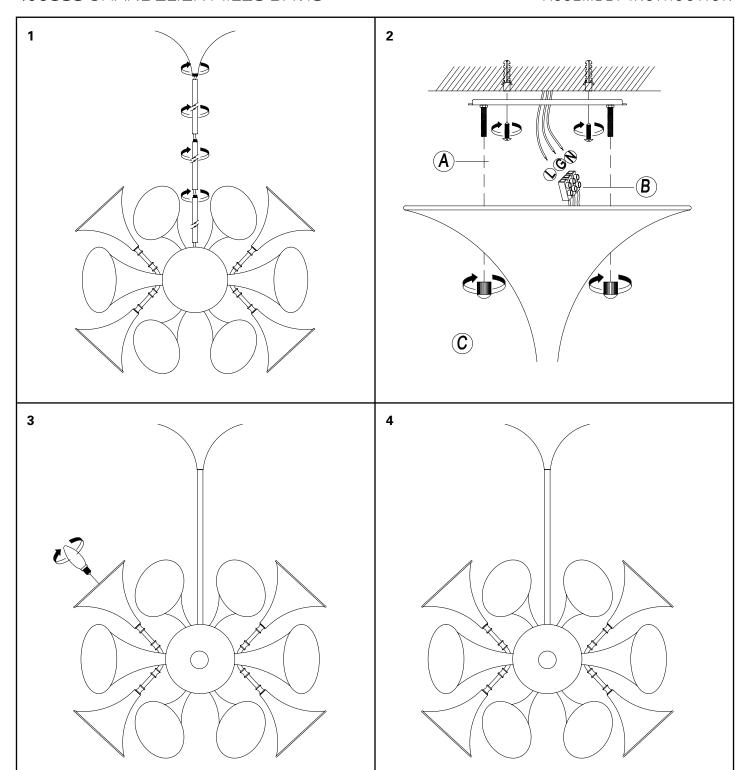

## ASSEMBLY INSTRUCTION

Turn the electricity supply off at main circuit panel before installing. Do not connect the electricity supply until your ceiling light is fully assembled and installed.

Fix the crossbar to the ceiling by using mounting plugs and screws suitable to your ceiling type.

Determine the desired height of the lamp and use either one, two or three of the pipes supplied.

Connect the 3 power wires according to their colours . Brown is the live wire, blue is the neutral wire, green/yellow is the earthwire.

Place the ceiling canopy over the crossbar and fix it securely with the screws supplied.