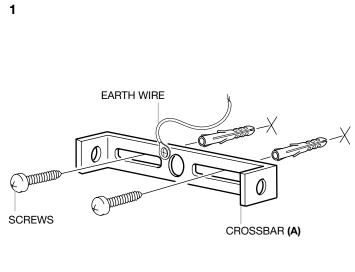

## ASSEMBLY INSTRUCTION

Turn off the electricity supply at the main circuit panel befor installing. Do not connect the electricity supply until your luminaire is fully assembled and installed.

Fix both the crossbars (A) to the wall by using wall mounting plugs and screws suitable to your wall type.

Connect the 3 power wires according to their colours. Brown is the live wire, blue is the neutral wire, the green/yellow wire is the earthwire.

Place the lamp over the cross bar and fix it securely with the allen screws.