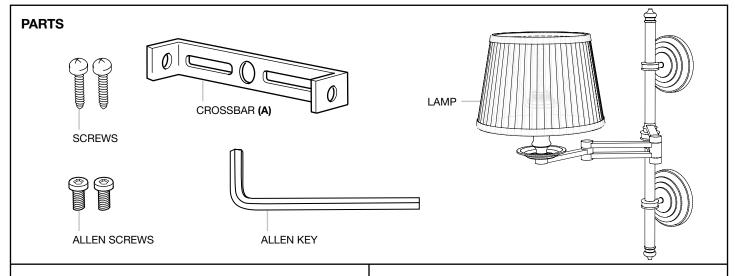

## ASSEMBLY INSTRUCTION

Turn off the electricity supply at the main circuit panel befor installing. Do not connect the electricity supply until your luminaire is fully assembled and installed.

Fix both the crossbars (A) to the wall by using wall mounting plugs and screws suitable to your wall type.