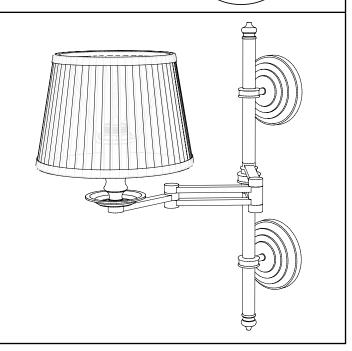

## 109122 WALL LAMP FAVONIUS

## ASSEMBLY INSTRUCTION







Turn off the electricity supply at the main circuit panel befor installing. Do not connect the electricity supply until your luminaire is fully assembled and installed.

Fix both the crossbars (A) to the wall by using wall mounting plugs and screws suitable to your wall type.

Connect the 3 power wires according to their colours. Brown is the live wire, blue is the neutral wire, the green/yellow wire is the earthwire.

Place the lamp over the cross bar and fix it securely with the allen screws.

## **CARE INSTRUCTION**

Wipe clean with soft, dry cloth.

Always avoid the use of harsh chemicals or abrasive cleaners as they may cause damage to the fixture's finish.