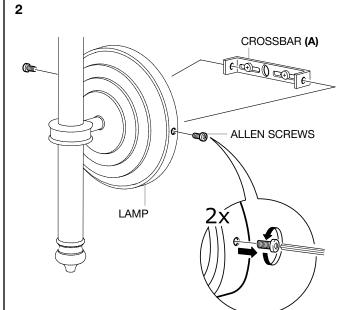

Connect the 3 power wires according to their colours. Brown is the live wire, blue is the neutral wire, the green/yellow wire is the earthwire.

Place the lamp over the cross bar and fix it securely with the allen screws.