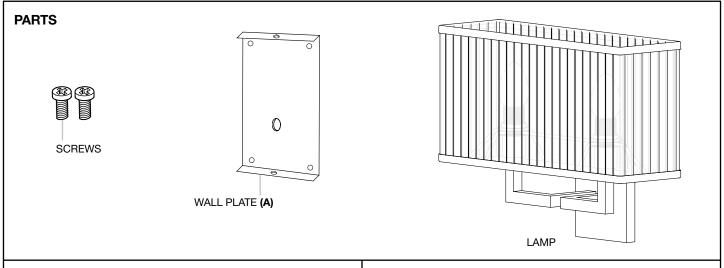

## 108859 WALL LAMP WESTBROOK

## ASSEMBLY INSTRUCTION

SCREWS CROSSBAR (A)

Turn-off the electricity supply at the main circuit panel before installing. Do not connect electricity supply until your wall lamp is fully assembled and installed.