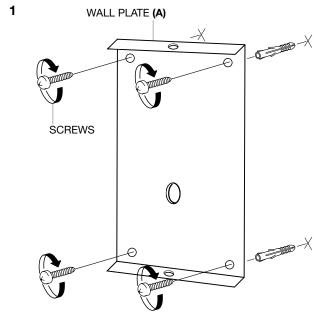

Fix the wall plate (A) to the wall by using wall mounting plugs and screws suitable to your wall type.

Connect the 3 power wires according to their colours. Brown is the live wire, blue is the neutral wire, the green yellow wire is the earthwire.