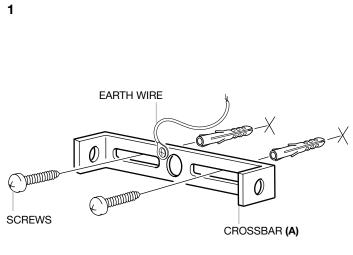

## ASSEMBLY INSTRUCTION

Turn off the electricity supply at the main circuit panel befor installing. Do not connect the electricity supply until your luminaire is fully assembled and installed.

Fix the crossbar (A) to the wall by using wall mounting plugs and screws suitable to your wall type.

Connect the 3 power wires according to their colours. Brown is the live wire, blue is the neutral wire, the green/yellow wire is the earthwire.

Place the lamp over the cross bar and fix it securely with the allen screws.