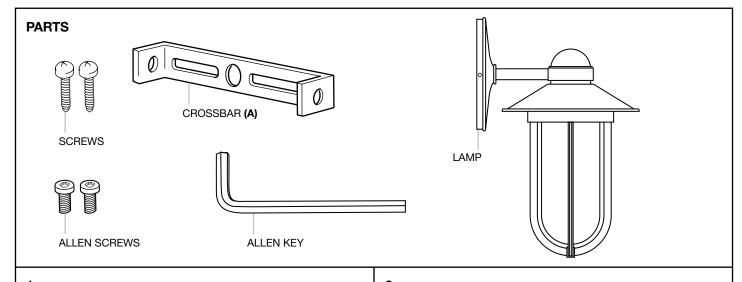

## 108589 WALL LAMP SEG HARBOUR

## ASSEMBLY INSTRUCTION







Turn off the electricity supply at the main circuit panel befor installing. Do not connect the electricity supply until your luminaire is fully assembled and installed.

Fix the crossbar (A) to the wall by using wall mounting plugs and screws suitable to your wall type.

Connect the 3 power wires according to their colours. Brown is the live wire, blue is the neutral wire, the green/yellow wire is the earthwire.

Place the lamp over the cross bar and fix it securely with the allen screws.

## **CARE INSTRUCTION**

Wipe clean with soft, dry cloth.

Always avoid the use of harsh chemicals or abrasive cleaners as they may cause damage to the fixture's finish.