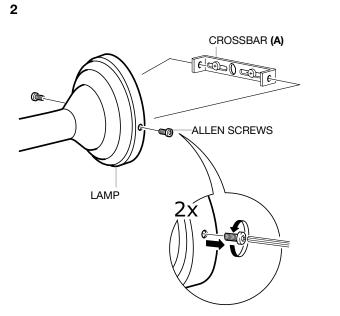

Connect the 3 power wires according to their colours. Brown is the live wire, blue is the neutral wire, the green/yellow wire is the earthwire.

Place the lamp over the cross bar and fix it securely with the allen screws.