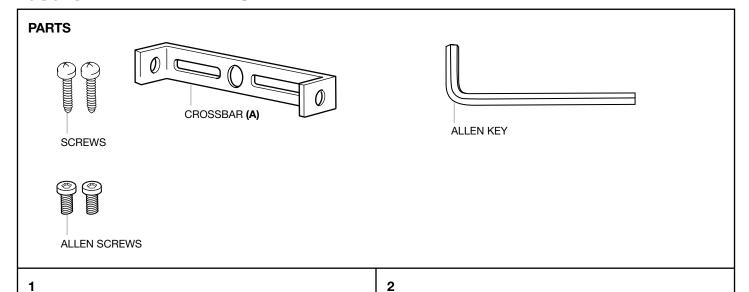

## 108073 WALL LAMP PARISIENNE

ASSEMBLY INSTRUCTION

Turn off the electricity supply at the main circuit panel befor installing. Do not connect the electricity sypply until your luminaire is fully assembled and installed.