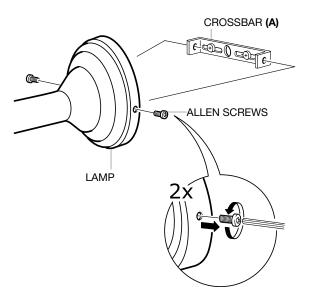

## 108073 WALL LAMP PARISIENNE

ASSEMBLY INSTRUCTION







Turn off the electricity supply at the main circuit panel befor installing. Do not connect the electricity sypply until your luminaire is fully assembled and installed.

Fix the crossbar (A) to the wall by using wall mounting plugs and screws suitable to your wall type.

Connect the 3 power wires according to their colours. Brown is the live wire, blue is the neutral wire, the green/yellow wire is the earthwire.

Place the lamp over the cross bar and fix it securely with the allen screws.

## **CARE INSTRUCTION**

Wipe clean with soft, dry cloth.

Always avoid the use of harsh chemicals or abrasive cleaners as they may cause damage to the fixture's finish.