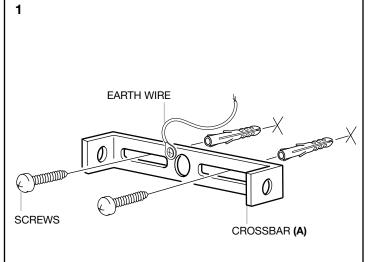

Fix the crossbar (A) to the wall by using wall mounting plugs and screws suitable to your wall type.

Connect the 3 power wires according to their colours. Brown is the live wire, blue is the neutral wire, the green/yellow wire is the earthwire.