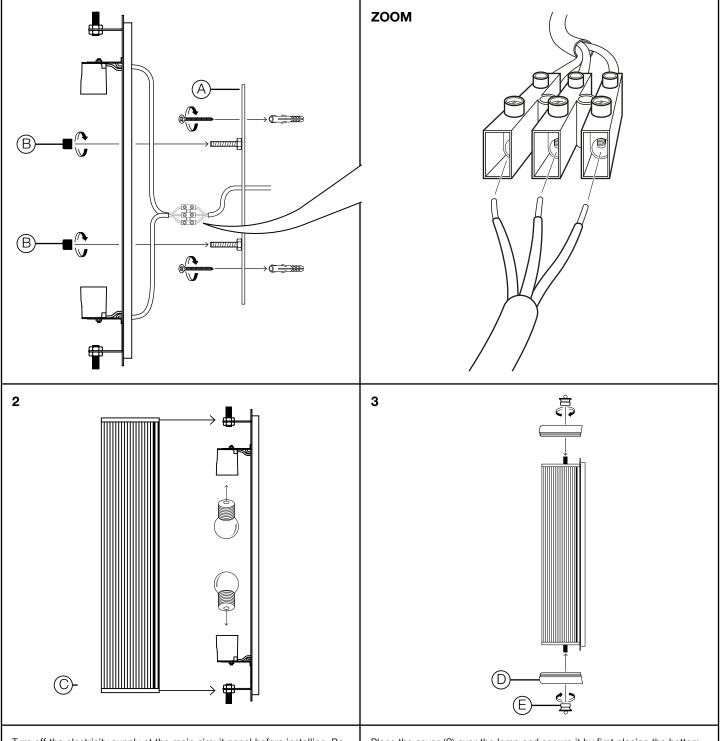

## ASSEMBLY INSTRUCTION

Turn off the electricity supply at the main circuit panel before installing. Do not connect the electricity supply until your luminaire is fully assembled and installed.

Fix the crossbar (A) to the wall by using wall mounting plugs and screws suitable to your wall type.

Connect the 3 wires according to their colours. Brown is the live wire, blue is the neutral wire, green/yellow is the earth wire.

Place the lamp over the cross bar and fix it securely with the nuts (B) supplied.

Place the cover (C) over the lamp and secure it by first placing the bottom cap (D) and securing it with the finial (E). Finally place the top cap and secure the it with the finial.