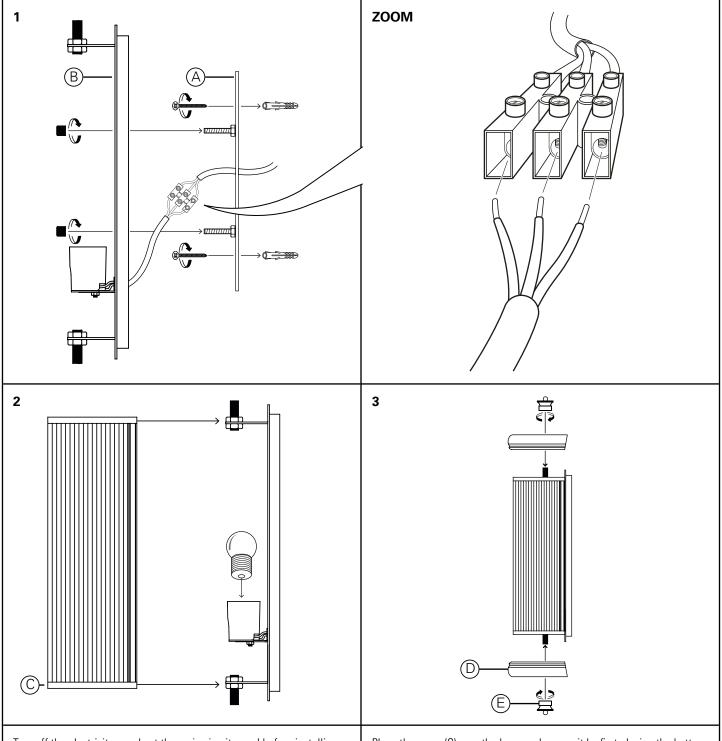

## ASSEMBLY INSTRUCTION

Turn off the electricity supply at the main circuit panel before installing. Do not connect the electricity supply until your luminaire is fully assembled and installed.

Fix the crossbar (A) to the wall by using wall mounting plugs and screws suitable to your wall type.

Connect the 3 wires according to their colours. Brown is the live wire, blue is the neutral wire, green/yellow is the earth wire.

Place the lamp over the cross bar and fix it securely with the nuts (B)

supplied.

Place the cover (C) over the lamp and secure it by first placing the bottom cap (D) and securing it with the finial (E). Finally place the top cap and secure the it with the finial.