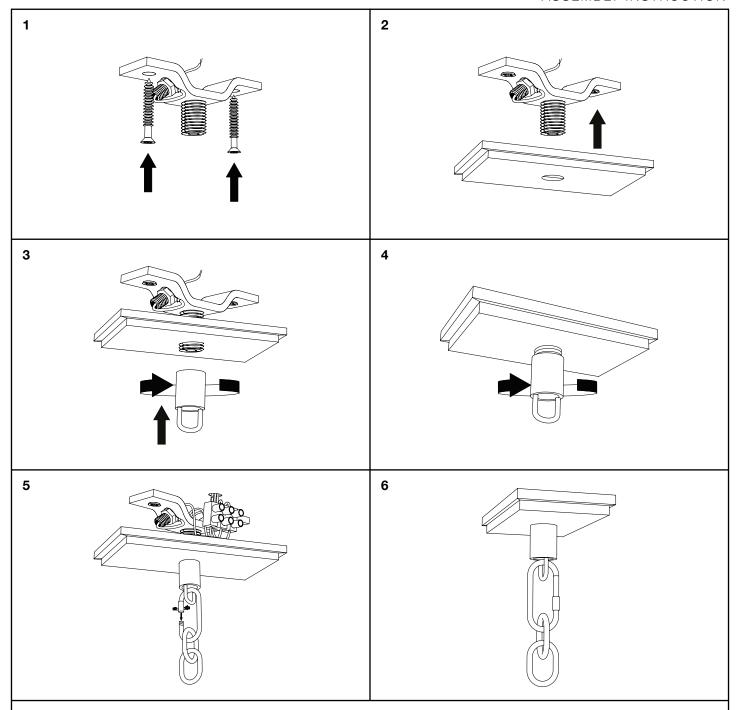

Turn-off the electricity supply at the main circuit panel before installing. Do not connect the electricity supply until your lamp is fully assembled and installed.

Fix the ceiling bracket to the ceiling by using mounting plugs and screws suitable to your ceiling type and take into account the weight of your luminaire.

Connect the 3 power wires according to their colours. Brown is the live wire, blue is the neutral wire, the green yellow wire is the earthwire.