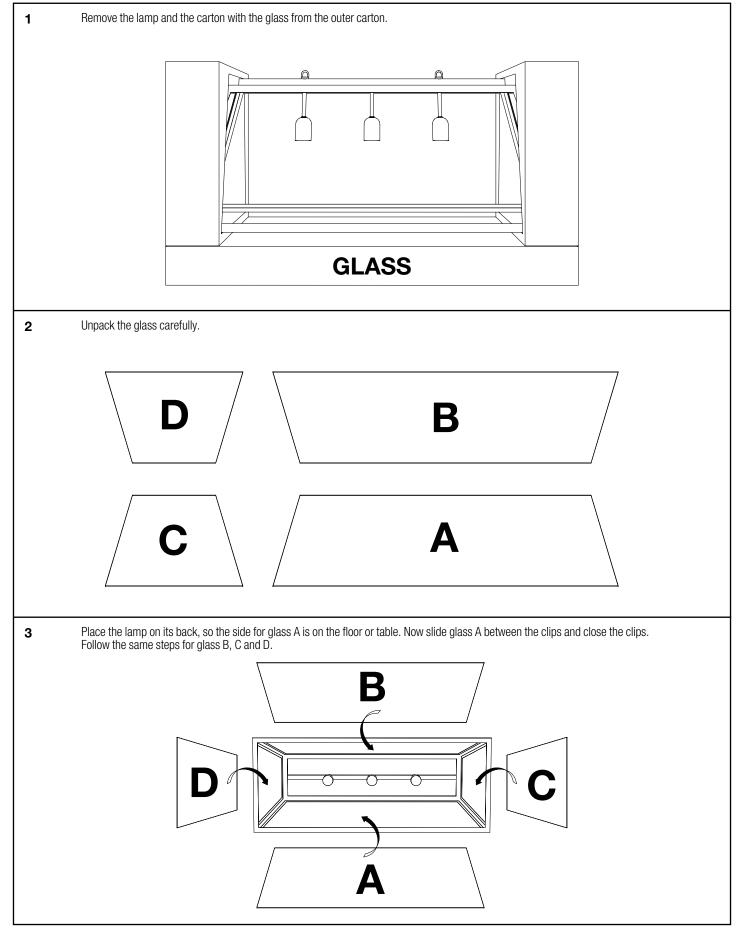

Turn-off the electricity supply at the main circuit panel before installing. Do not connect the electricity supply until your lamp is fully assembled and installed.

Fix the ceiling bracket to the ceiling by using mounting plugs and screws suitable to your ceiling type and take into account the weight of your luminaire.