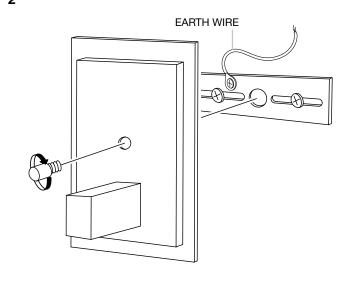

Connect the 3 power wires according to their colours. Brown is the live wire, blue is the neutral wire, the green yellow wire is the earthwire.

Place the lamp over the cross bar with the holes of the wall plate matching the crossbar holes and fix it with the screw.