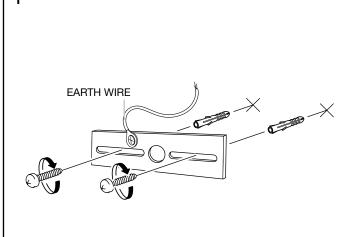

## ASSEMBLY INSTRUCTION

Turn-off the electricity supply at the main circuit panel before installing. Do not connect electricity supply until your wall lamp is fully assembled and installed.

Fix the crossbar (A) to the wall by using wall mounting plugs and screws suitable to your wall type.

Connect the 3 power wires according to their colours. Brown is the live wire, blue is the neutral wire, the green yellow wire is the earthwire.

Place the lamp over the cross bar with the holes of the wall plate matching the crossbar holes and fix it with the screw.