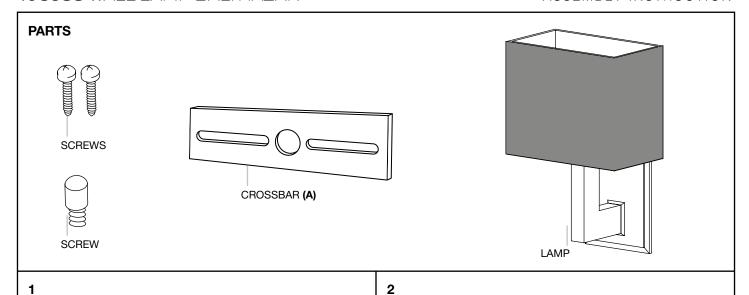

## 105933 WALL LAMP BALTHAZAR

## ASSEMBLY INSTRUCTION

Turn-off the electricity supply at the main circuit panel before installing. Do not connect electricity supply until your wall lamp is fully assembled and installed.

Fix the crossbar (A) to the wall by using wall mounting plugs and screws suitable to your wall type.