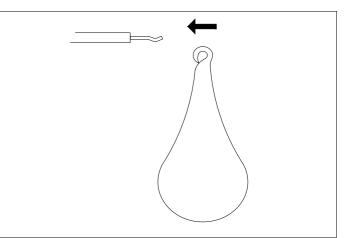

3. Place the bulbs.

2. Slide the canopy over the ceiling bracket and fix it with the retaining nut.

4. Hang the glass decorations on the hooks, alternating the large and small decorations.