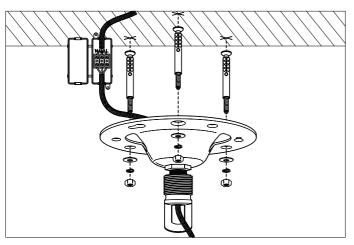

## Eichholtz B.V.

Delfweg 52 2211 VN Noordwijkerhout The Netherlands

- www.eichholtz.com
- service@eichholtz.com
- **L** +31 (0)252 515 850

 Fix the ceiling bracket to the ceiling by using mounting plugs and screws suitable for your ceiling type. Connect the 3 power wires. Brown is the live wire, blue is the neutral wire, green/yellow is the earth wire.