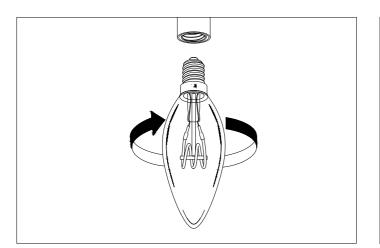

3. Place the bulbs.

2. Slide the canopy over the ceiling bracket and fix it with the retaining nut.

4. Hang the glass decorations on the hooks, alternating the large and small decorations.