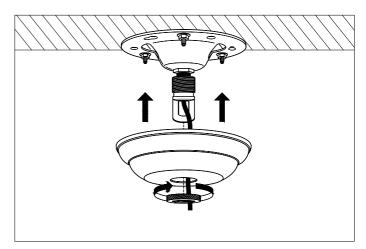

3. Place the bulbs.

2. Slide the canopy over the ceiling bracket and fix it with the retaining nut.

4. Hang the glass decorations on the hooks, alternating the large and small decorations.