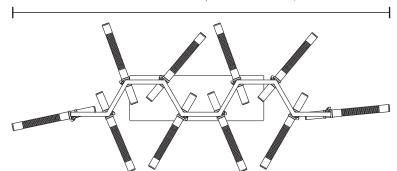

## **BULBS**

**MATERIALS** Quantity: 10 Type: G9 Body: Brass Details: Brass Wattage: 40W (max)

**LENGTH WIDTH** 164 cm | 64.6 in 70 cm | 27.6 in

PACKING (approx.)

Dimensions:  $185 \times 78 \times 37$  cm  $72.8 \times 30.7 \times 14.6$  in