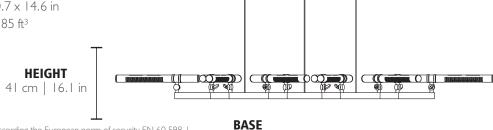

## **BULBS**

**MATERIALS** Quantity: 10 Type: G9 Body: Brass Details: Brass Wattage: 40W (max)

**LENGTH WIDTH** 164 cm | 64.6 in 70 cm | 27.6 in

PACKING (approx.)

Dimensions:  $185 \times 78 \times 37$  cm  $72.8 \times 30.7 \times 14.6$  in

Volume: 0.53 m<sup>3</sup> | 18.85 ft<sup>3</sup>

( For a Products manufactured according the European norm of security EN 60 598-1.

- Products adjusted for instalation in surfaces normally inflammable.