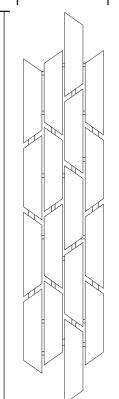

## TRIUMPH • WALL LIGHT

REF. 9342.130x20

**HEIGHT** 110 cm | 43.3 in

**WIDTH** 

22 cm | 8.7 in

**DEPTH** 

10 cm | 3.9 in

• Products manufactured according the European norm of security EN 60 598-1.

Body: Brass

- $\overline{\mathbb{F}}$  Products adjusted for instalation in surfaces normally inflammable.
- Products of class II. The electric isolation is double or reinforced.
- Products with the possibility of instalation of low-energy consuption bulbs.