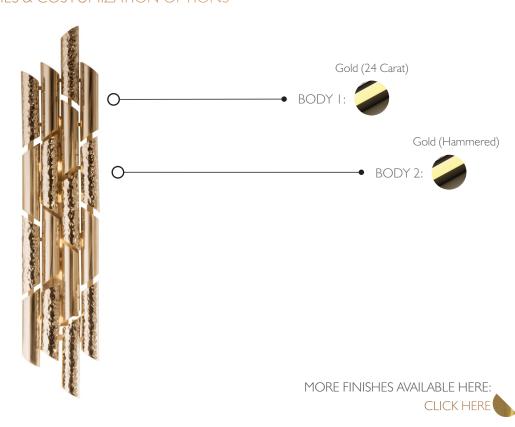

HT

REF. 9342.130x20

## **WEIGHT**

Net Weight: 8.1kg | 17.9 lbs Gross Weight: 14kg | 30.9 lbs

## **BULBS MATERIALS**

Quantity: 6 Type: G9

Wattage: 40W (max)

**PACKING** (approx.)

Dimensions:  $26 \times 118 \times 14 \text{ cm}$  $10.2 \times 46.5 \times 5.5 \text{ in}$ 

Volume: 0.04 m<sup>3</sup> | 1.52 ft<sup>3</sup>

**HEIGHT** 110 cm | 43.3 in



**WIDTH** 

22 cm | 8.7 in

**DEPTH** 

10 cm | 3.9 in

• Products manufactured according the European norm of security EN 60 598-1.

Body: Brass

- $\overline{\mathbb{F}}$  Products adjusted for instalation in surfaces normally inflammable.
- Products of class II. The electric isolation is double or reinforced.
- Products with the possibility of instalation of low-energy consuption bulbs.

## PRODUCT FINISHES & COSTUMIZATION OPTIONS