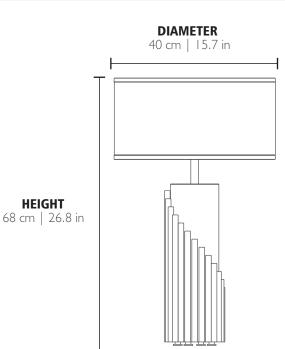

# **STREAMLINE** • TABLE LAMP REF. 9273.1

INEL. 7273.

#### **PACKING** (approx.)

Dimensions:  $37 \times 37 \times 60$  cm 14.6 x 14.6 x 23.6 in Volume: 0.08 m<sup>3</sup> | 2.90 ft<sup>3</sup>

**(** - Products manufactured according the European norm of security EN 60 598-1.