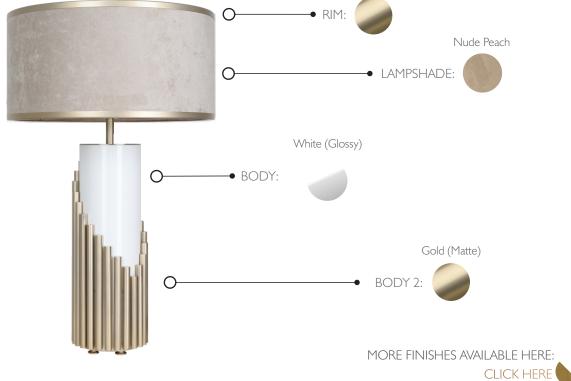

# **STREAMLINE** • TABLE LAMP REF. 9273.1

INEL. 7273.

## **MATERIALS** Body: Iron

Details: Brass

Quantity: I Type: E27 Wattage: 40W (max)

#### LAMPSHADE

Type: 21194AL