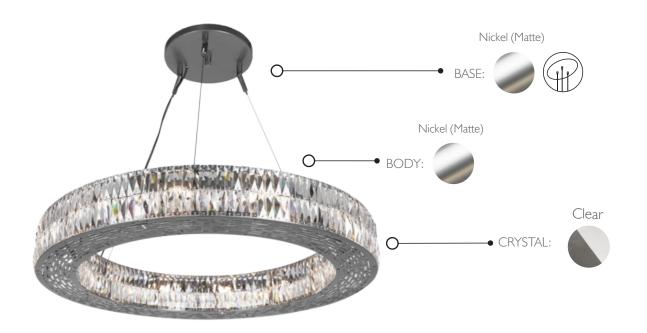

9190.80

**DIAMETER** WEIGHT 80 cm | 31.5 in Net Weight: 20kg | 44.1 lbs Gross Weight: 30kg | 66.1 lbs **BULBS MATERIALS** Quantity: 12 Body: Brass Type: G9 Details: Crystal Wattage: 40W (max) **CRYSTAL** Type: Clear Other types: Per request PACKING (approx.) Dimensions: 91 x 91 x 34 cm HEIGHT  $35.8 \times 35.8 \times 13.4 \text{ in}$  30 cm | 11.8 in 

• Products manufactured according the European norm of security EN 60 598-1.

- Products adjusted for instalation in surfaces normally inflammable.

Volume: 0.28 m<sup>3</sup> | 9.94 ft<sup>3</sup>

- Products of class II. The electric isolation is double or reinforced.

- Products with the possibility of instalation of low-energy consuption bulbs.

## **BASE**

Options: Multiple Canopys







## PRODUCT FINISHES & COSTUMIZATION OPTIONS