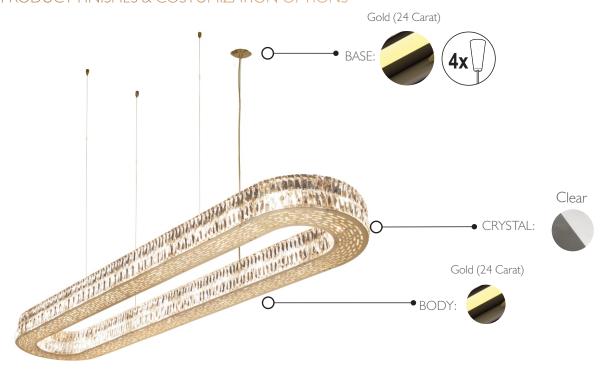

kg | 83.8 lbs Gross Weight: 50kg | 110.2 lbs

BULBS MATERIALS
Quantity: 22 Body: Brass
Type: G9 Details: Crystal
Wattage: 40W (max)

CRYSTAL HEIGHT
10 cm | 4 in

Type: Clear

Other types: Per request

**BASE** 

PACKING (approx.)

Dimensions:  $175 \times 49 \times 35$  cm

68.9 x 19.3 x 13.8 in

Volume:  $0.30 \text{ m}^3 \mid 10.60 \text{ ft}^3$ 

Options: Multiple Canopys



Single Canopy

**WIDTH** 

40 cm | 15.7 in

LENGTH

170 cm | 66.9 in



• Products manufactured according the European norm of security EN 60 598-1.

- Products adjusted for instalation in surfaces normally inflammable.

- Products of class II. The electric isolation is double or reinforced.

- Products with the possibility of instalation of low-energy consuption bulbs.

## PRODUCT FINISHES & COSTUMIZATION OPTIONS