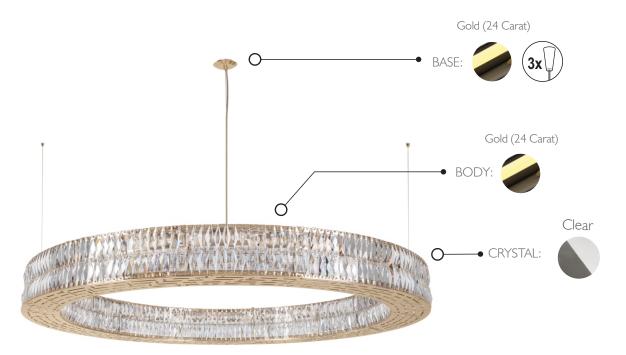

**DIAMETER** WEIGHT 100 cm | 39.4 in Net Weight: 22.85kg | 50.4 lbs Gross Weight: 35kg | 77.2 lbs **BULBS MATERIALS** Quantity: 24 Body: Brass Type: G9 Details: Crystal Wattage: 40W (max) **CRYSTAL** Type: Clear Other types: Per request PACKING (approx.) Dimensions: 113 x 113 x 34 cm HEIGHT  $44.5 \times 44.5 \times 13.4 \text{ in}$  30 cm | 11.8 in 

• Products manufactured according the European norm of security EN 60 598-1.

- Products adjusted for instalation in surfaces normally inflammable.

Volume: 0.43 m<sup>3</sup> | 15.33 ft<sup>3</sup>

- Products of class II. The electric isolation is double or reinforced.

- Products with the possibility of instalation of low-energy consuption bulbs.

## **BASE**

Options: Multiple Canopys







## PRODUCT FINISHES & COSTUMIZATION OPTIONS