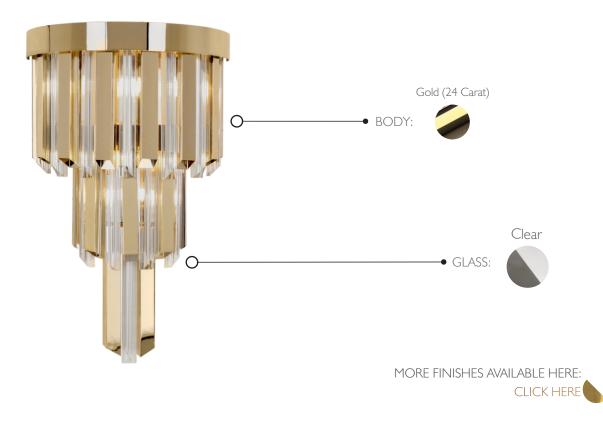

## SKYLAR • WALL LIGHT

REF. 9871.40

## WEIGHT

Net Weight: 9.5kg | 20.9 lbs Gross Weight: 12.5kg | 27.6 lbs

BULBS

**MATERIALS** Body: Brass

Details: Glass

HEIGHT

65 cm | 25.6 in

Quantity: 6 Type: G9 Wattage: 40W (max)

GLASS

Type: Clear

**PACKING** (approx.) Dimensions: 74 x 74 x 38 cm 29.1 x 29.1 x 15.0 in Volume: 0.21 m<sup>3</sup> | 7.35 ft<sup>3</sup>



WIDTH



DEPTH

22 cm | 8.7 in

**CE** - Products manufactured according the European norm of security EN 60 598-1.

 $\overline{\mathbb{F}}$  - Products adjusted for instalation in surfaces normally inflammable.

- Products of class II. The electric isolation is double or reinforced.

- Products with the possibility of instalation of low-energy consuption bulbs.

## PRODUCT FINISHES & COSTUMIZATION OPTIONS