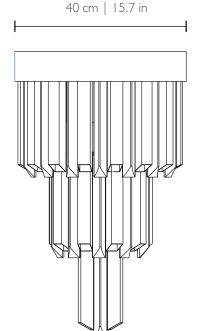

## SKYLAR • WALL LIGHT

REF. 9871.40

## WEIGHT

Net Weight: 9.5kg | 20.9 lbs Gross Weight: 12.5kg | 27.6 lbs

BULBS

**MATERIALS** Body: Brass

Details: Glass

HEIGHT

65 cm | 25.6 in

Quantity: 6 Type: G9 Wattage: 40W (max)

GLASS

Type: Clear

**PACKING** (approx.) Dimensions: 74 x 74 x 38 cm 29.1 x 29.1 x 15.0 in Volume: 0.21 m<sup>3</sup> | 7.35 ft<sup>3</sup>

WIDTH

DEPTH

22 cm | 8.7 in

**CE** - Products manufactured according the European norm of security EN 60 598-1.