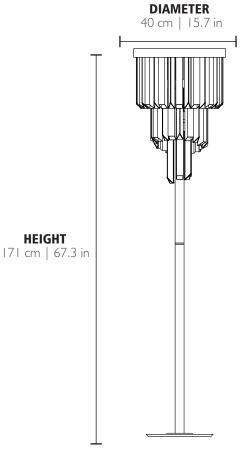

## **SKYLAR** • FLOOR LAMP

REF. 9872.40

## **WEIGHT**

Net Weight: 35kg | 77.2 lbs Gross Weight: 50kg | 110.2 lbs

## **BULBS MATERIALS**

Quantity: 6 Body: Brass Type: G9 Details: Glass

Wattage: 40W (max)

**PACKING** (approx.)

Dimensions:  $179 \times 49 \times 59 \text{ cm}$  $70.5 \times 19.3 \times 23.2 \text{ in}$ 

Volume: 0.52 m³ | 18.27 ft³

• Products manufactured according the European norm of security EN 60 598-1.

 $\overline{\mathbb{F}}$  - Products adjusted for instalation in surfaces normally inflammable.

- Products of class II. The electric isolation is double or reinforced.

- Products with the possibility of instalation of low-energy consuption bulbs.



## PRODUCT FINISHES & COSTUMIZATION OPTIONS

Gold (24 Carat) BELT: Gold (24 Carat) BODY: Clear Gold (24 Carat) MORE FINISHES AVAILABLE HERE: CLICK HERE