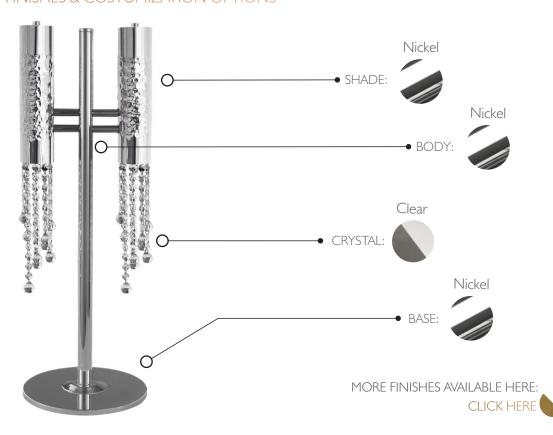

MP

REF. 8853.2

## **WEIGHT**

Net Weight: 5.5kg | 12.1 lbs Gross Weight: 8.75kg | 19.3 lbs

### **BULBS MATERIALS**

Quantity: I Body: Brass Type: E27 Details: Crystal

Wattage: 40W (max)

## **CRYSTAL**

Type: Clear Other types: Per request

**HEIGHT** 69 cm | 27.2 in

PACKING (approx.)

Dimensions:  $39 \times 39 \times 76$  cm  $15.4 \times 15.4 \times 29.9$  in

Volume: 0.12 m<sup>3</sup> | 4.08 ft<sup>3</sup>

• Products manufactured according the European norm of security EN 60 598-1.

- Products adjusted for instalation in surfaces normally inflammable.

- Products of class II. The electric isolation is double or reinforced.

- Products with the possibility of instalation of low-energy consuption bulbs.

# 25 cm | 9.8 in

**DIAMETER** 

# PRODUCT FINISHES & COSTUMIZATION OPTIONS