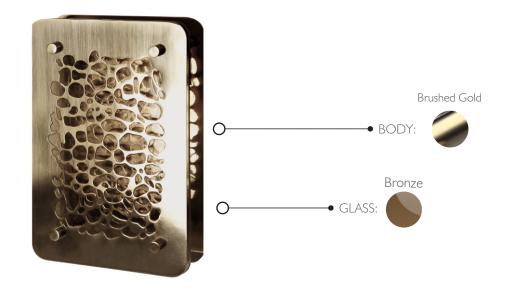

### **GLASS**

Options: Clear / Smoked / Bronze

# **MATERIALS**

Body: Brass Details: Glass

PACKING (approx.)

Dimensions: 47 x 47 x 25 cm

 $18.5 \times 18.5 \times 9.8 \text{ in}$ 

Volume: 0.06 m<sup>3</sup> | 1.95 ft<sup>3</sup>

 $\overline{\mathbb{F}}$  - Products adjusted for instalation in surfaces normally inflammable.

# PRODUCT FINISHES & COSTUMIZATION OPTIONS