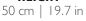

## GLASS

Type: Clear

**PACKING** (approx.)

Dimensions:  $55 \times 35 \times 30$  cm 21.7 x 13.8 x 11.8 in Volume: 0.06 m<sup>3</sup> | 2.04 ft<sup>3</sup>

HEIGHT

WIDTH

30 cm | 11.8 in

DEPTH