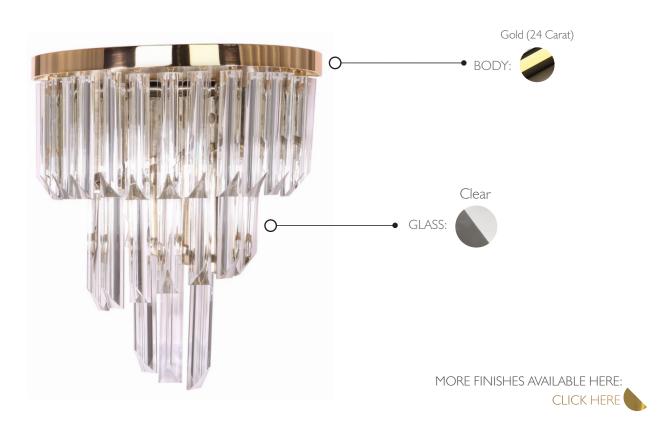

| 20.9 lbs Gross Weight: 20kg | 44.1 lbs

#### **BULBS**

#### **MATERIALS**

Quantity: 5 Body: Brass Type: G9 Details: Glass

Wattage: 40W (max)

### **GLASS**

Type: Clear

56 cm | 22 in

**HEIGHT** 



WIDTH

40 cm | 15.7 in



**DEPTH** 

22 cm | 8.66 in

PACKING (approx.)

Dimensions:  $53 \times 53 \times 60 \text{ cm}$   $20.9 \times 20.9 \times 23.6 \text{ in}$ 

Volume:  $0.17 \text{ m}^3 \mid 5.95 \text{ ft}^3$ 

- Products manufactured according the European norm of security EN 60 598-1.
- $\overline{\mathbb{F}\!/}$  Products adjusted for instalation in surfaces normally inflammable.
- Products of class II. The electric isolation is double or reinforced.
- Products with the possibility of instalation of low-energy consuption bulbs.

## PRODUCT FINISHES & COSTUMIZATION OPTIONS