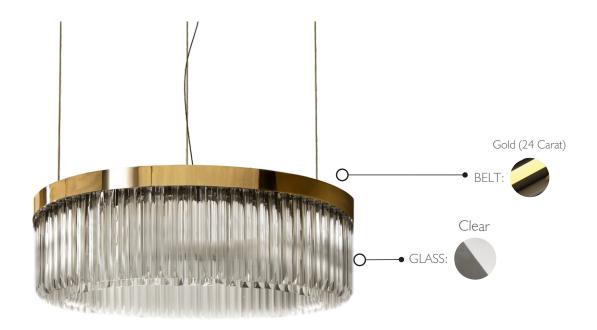

# PRODUCT FINISHES & COSTUMIZATION OPTIONS

### **GLASS**

Type: Clear

PACKING (approx.)

Dimensions: 108 x 108 x 59 cm

42.5 x 42.5 x 23.2 in

Volume: 0.69 m<sup>3</sup> | 24.30 ft<sup>3</sup>

• Products manufactured according the European norm of security EN 60 598-1.

# **MATERIALS**

Quantity: 24 Body: Brass Type: G9 Details: Glass

Wattage: 40W (max)