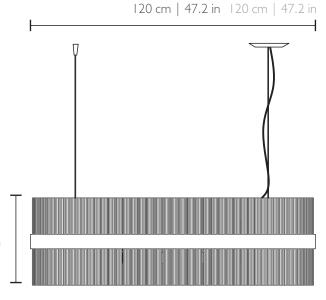

**GLASS** 

Type: Clear

PACKING (approx.)

Dimensions:  $132 \times 132 \times 59$  cm

52.0 x 52.0 x 23.2 in

Volume: 1.03 m<sup>3</sup> | 36.30 ft<sup>3</sup>

**HEIGHT** 

40 cm | 15.7 in

WIDTH