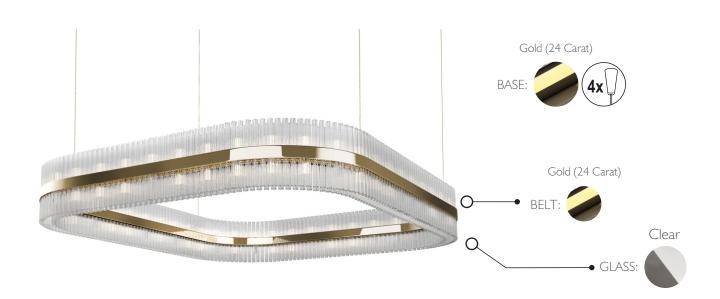

eight: 53kg | 116.8 lbs Gross Weight: 90kg | 198.4 lbs

**BULBS** 

**MATERIALS** 

Quantity: 64 Body: Brass Type: G9 Details: Glass

Wattage: 40W (max)

**GLASS** 

Type: Clear

PACKING (approx.)

Dimensions:  $132 \times 132 \times 59$  cm

52.0 x 52.0 x 23.2 in

Volume: 1.03 m<sup>3</sup> | 36.30 ft<sup>3</sup>

**HEIGHT** 

40 cm | 15.7 in



WIDTH

## **BASE**

Options: Multiple Canopys

Single Canopy

**DEPTH** 





• Products manufactured according the European norm of security EN 60 598-1.

 $\overline{\mathbb{F}}$  - Products adjusted for instalation in surfaces normally inflammable.

- Products of class II. The electric isolation is double or reinforced.

- Products with the possibility of instalation of low-energy consuption bulbs.

## PRODUCT FINISHES & COSTUMIZATION OPTIONS