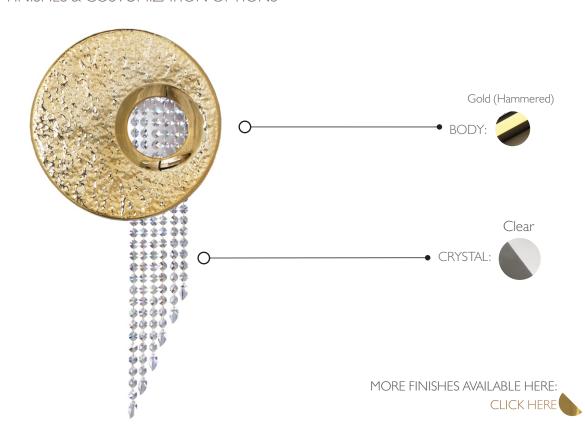

STAL • WALL LIGHT

REF. 9021.50

#### **WEIGHT**

Net Weight: 2.95kg | 6.5 lbs Gross Weight: 5.4kg | 11.9 lbs

#### **BULBS**

#### **MATERIALS**

Quantity: 3 Body: Brass Type: G9 Details: Crystal

Wattage: 40W (max)

## CRYSTAL

Type: Clear Other types: Per request

**HEIGHT** 75 cm | 29.5 in

**PACKING** (approx.)

Dimensions:  $55 \times 55 \times 21$  cm  $21.7 \times 21.7 \times 8.3$  in

Volume: 0.06 m³ | 2.24 ft³

• Products manufactured according the European norm of security EN 60 598-1.

 $\overline{\mathbb{F}}$  - Products adjusted for instalation in surfaces normally inflammable.

- Products of class II. The electric isolation is double or reinforced.

- Products with the possibility of instalation of low-energy consuption bulbs.



## PRODUCT FINISHES & COSTUMIZATION OPTIONS