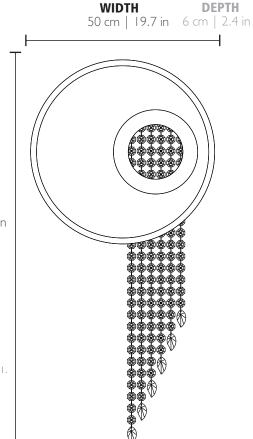

# RAVEL CRYSTAL • WALL LIGHT

REF. 9021.50

#### **WEIGHT**

Net Weight: 2.95kg | 6.5 lbs Gross Weight: 5.4kg | 11.9 lbs

#### **MATERIALS**

Quantity: 3 Body: Brass Type: G9 Details: Crystal

Wattage: 40W (max)

## CRYSTAL

Type: Clear Other types: Per request

**HEIGHT** 75 cm | 29.5 in

**PACKING** (approx.)

Dimensions:  $55 \times 55 \times 21$  cm  $21.7 \times 21.7 \times 8.3$  in

Volume: 0.06 m³ | 2.24 ft³

• Products manufactured according the European norm of security EN 60 598-1.