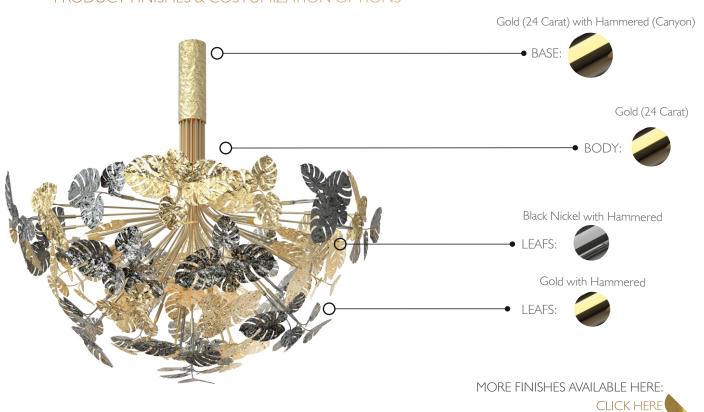

## **WEIGHT**

Net Weight: 50kg | 110 lbs Gross Weight: 75kg | 165 lbs

**BULBS MATERIALS** Quantity: 20 Body: Brass Type: G9 Wattage: 40W (max) **BASE** Options: Single Canopy **HEIGHT** 120 cm | 47.2 in

PACKING (approx.)

Dimensions:  $130 \times 130 \times 130 \text{ cm}$  $51.2 \times 51.2 \times 51.2 \text{ in}$ 

Volume: 2.19 m<sup>3</sup> | 76.5 ft<sup>3</sup>

**DIAMETER** 120 cm | 47.2 in **HEIGHT** 60 cm | 23.6 in

- Products manufactured according the European norm of security EN 60 598-1.
- $\overline{\mathbb{F}}$  Products adjusted for instalation in surfaces normally inflammable.
- Products of class II. The electric isolation is double or reinforced.
- Products with the possibility of instalation of low-energy consuption bulbs.

## PRODUCT FINISHES & COSTUMIZATION OPTIONS