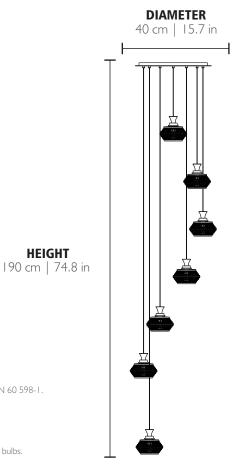

**HEIGHT** 

# MYSTIC • SUSPENSION

REF. 5984.7

#### **BULBS**

Quantity: 7 **MATERIALS** Type: G9 Body: Brass Wattage: 40W (max) Details: Crystal