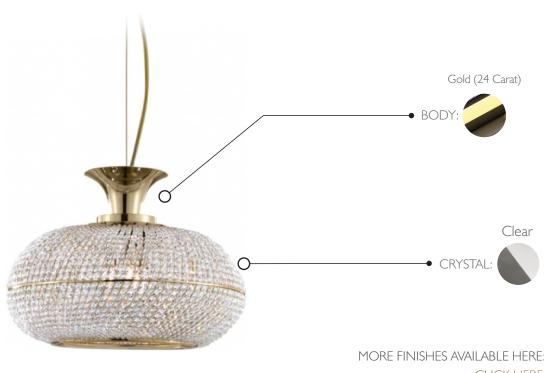

## **BULBS**

Quantity: 5 MATERIALS
Type: G9 Body: Brass
Wattage: 40W (max) Details: Crystal

## **CRYSTAL**

Type: Clear

Other types: Per request

PACKING (approx.)

Dimensions:  $55 \times 55 \times 34$  cm

21.7 x 21.7 x 13.4 in

Volume:  $0.10 \text{ m}^3 \mid 3.63 \text{ ft}^3$ 

**DIAMETER** 40 cm | 15.7 in

## PRODUCT FINISHES & COSTUMIZATION OPTIONS