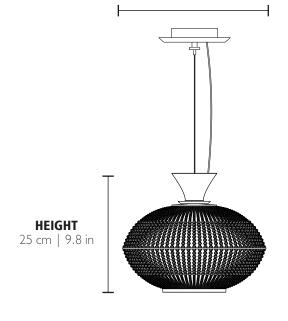

## **CRYSTAL**

Type: Clear

Other types: Per request

PACKING (approx.)

Dimensions:  $55 \times 55 \times 34$  cm

21.7 x 21.7 x 13.4 in

Volume:  $0.10 \text{ m}^3 \mid 3.63 \text{ ft}^3$ 

**DIAMETER** 40 cm | 15.7 in