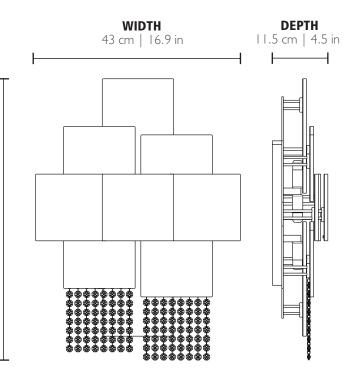

# MONDRIAN • WALL LIGHT

REF. 9182.6

### CRYSTAL

**HEIGHT** 59 cm | 23.2 in

MATERIALS

Body: Brass

Details: Crystal

Type: Clear Other types: Per request