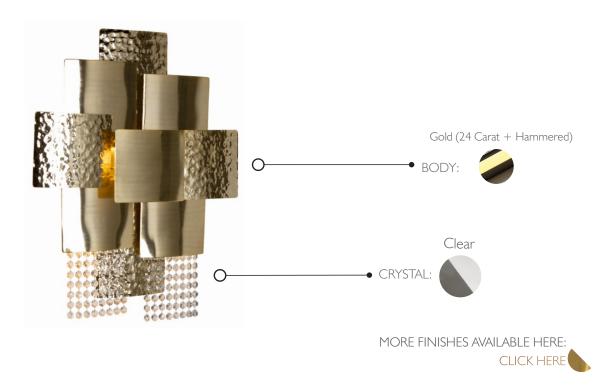

# PRODUCT FINISHES & COSTUMIZATION OPTIONS

### CRYSTAL

**HEIGHT** 59 cm | 23.2 in

MATERIALS

Body: Brass

Details: Crystal

Type: Clear Other types: Per request