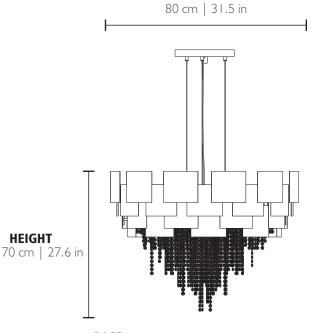

## **MONDRIAN** • SUSPENSION

REF. 9180.80

## CRYSTAL

Type: Clear

Other types: Per request

**PACKING** (approx.)

Dimensions: 89 x 89 x 52 cm

 $35.0 \times 35.0 \times 20.5$  in

Volume: 0.41 m<sup>3</sup> | 14.55 ft<sup>3</sup>

**DIAMETER** 