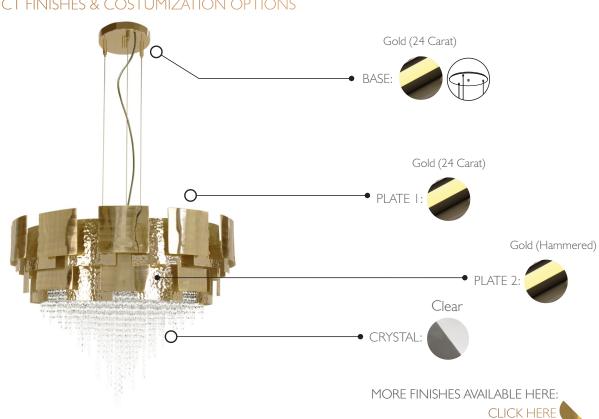

F. 9180.80

#### WEIGHT

Net Weight: 27kg | 59.5 lbs Gross Weight: 51kg | 112.4 lbs

#### **BULBS**

**MATERIALS** Quantity: 18 Body: Brass Type: G9 Details: Crystal Wattage: 40W (max)

## CRYSTAL

Type: Clear

Other types: Per request

**PACKING** (approx.)

Dimensions: 89 x 89 x 52 cm

 $35.0 \times 35.0 \times 20.5$  in

Volume: 0.41 m<sup>3</sup> | 14.55 ft<sup>3</sup>



**DIAMETER** 

### **BASE**

• Products manufactured according the European norm of security EN 60 598-1.

- Products adjusted for instalation in surfaces normally inflammable.

- Products of class II. The electric isolation is double or reinforced.

- Products with the possibility of instalation of low-energy consuption bulbs.

Options: Multiple Canopys



Single Canopy



# PRODUCT FINISHES & COSTUMIZATION OPTIONS