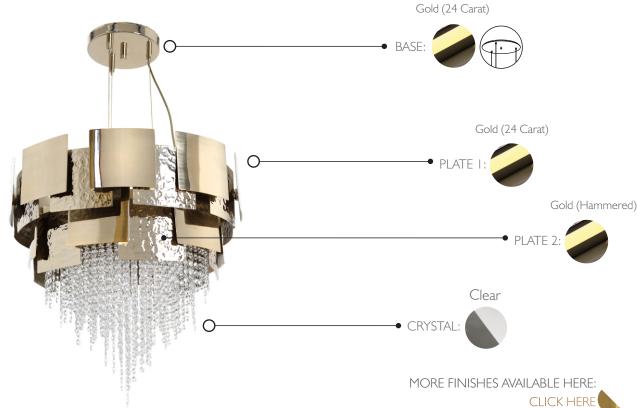

kg | 55.1 lbs Gross Weight: 35kg | 77.2 lbs

### **BULBS**

Quantity: 12 **MATERIALS**Type: G9 Body: Brass
Wattage: 40W (max) Details: Crystal

### CRYSTAL

Type: Clear

Other types: Per request

PACKING (approx.)

Dimensions: 71 x 71 x 51 cm

 $28.0 \times 28.0 \times 20.1$  in

Volume: 0.26 m<sup>3</sup> | 9.08 ft<sup>3</sup>

HEIGHT 70 cm | 27.6 in

**DIAMETER** 

# **BASE**

• Products manufactured according the European norm of security EN 60 598-1.

 $\overline{\mathbb{F}}$  - Products adjusted for instalation in surfaces normally inflammable.

- Products of class II. The electric isolation is double or reinforced.

- Products with the possibility of instalation of low-energy consuption bulbs.

Options: Multiple Canopys



Single Canopy



# PRODUCT FINISHES & COSTUMIZATION OPTIONS