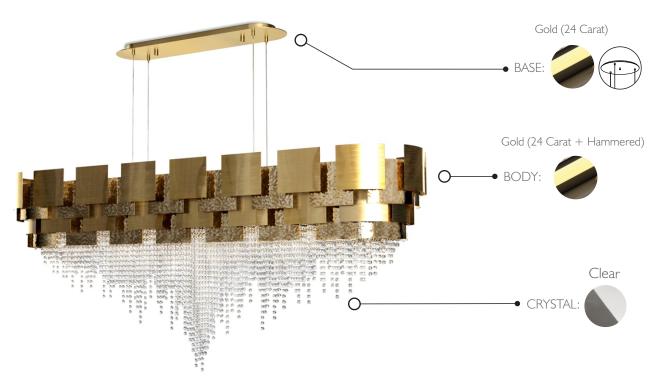

## PRODUCT FINISHES & COSTUMIZATION OPTIONS

### **MATERIALS**

Body: Brass Details: Glass

### **CRYSTAL**

Type: Clear

Other types: Per request

**PACKING** (approx.)

Dimensions: 181 x 63 x 56 cm

 $71.3 \times 24.8 \times 22.0$  in

Volume: 0.64 m<sup>3</sup> | 22.55 ft<sup>3</sup>

• Products manufactured according the European norm of security EN 60 598-1.