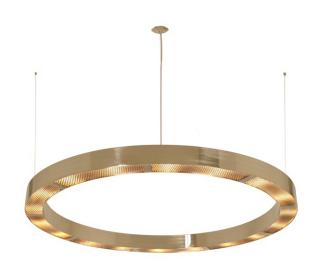

## C A S T R O

## TYPOLOGY | SUSPENSION

DIMENSIONS (approx.) Height: 5 cm | 2 in Diameter: 80cm | 31.5 in

WEIGHT Net Weight: 6 Kg | 13.2 lbs Gross Weight: 12 kg | 26.5 lbs

LAMPS Number: 18 Type: 40W max | G9

PACKING (approx.) Dimension: 96x96x19 cm | 37.8x37.8x7.5 in

NAME | Metis REF. | 9642.80