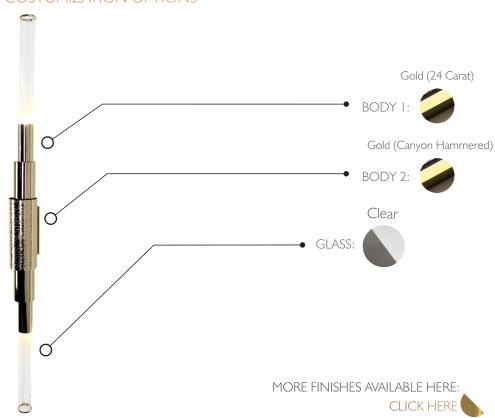

## PRODUCT FINISHES & COSTUMIZATION OPTIONS

- Products with the possibility of instalation of low-energy consuption bulbs.