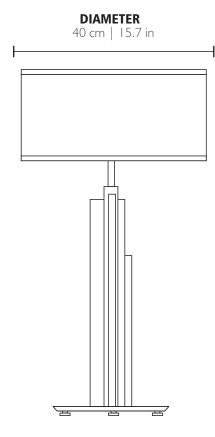

## MATERIALS

Quantity: I Type: E27 Wattage: 40W (max) Body: Iron Details: Brass

**PACKING** (approx.)

Dimensions:  $36 \times 36 \times 71$  cm  $14.2 \times 14.2 \times 29.5$  in Volume: 0.10 m<sup>3</sup> | 3.43 ft<sup>3</sup> **HEIGHT** 74 cm | 29.1 in