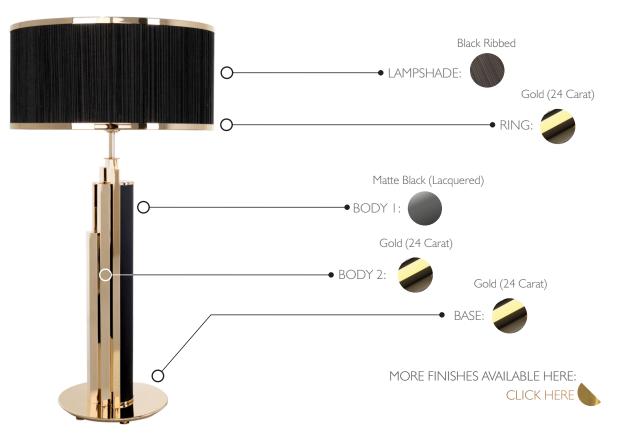

## MANHATTAN • TABLE LAMP REF. 3047.1

## WEIGHT

BULBS

Net Weight: 7kg | 15.4 lbs Gross Weight: 15kg | 33.1 lbs

## MATERIALS

Quantity: I Type: E27 Wattage: 40W (max) Body: Iron Details: Brass

**PACKING** (approx.)

Dimensions:  $36 \times 36 \times 71$  cm  $14.2 \times 14.2 \times 29.5$  in Volume: 0.10 m<sup>3</sup> | 3.43 ft<sup>3</sup> **HEIGHT** 74 cm | 29.1 in



- **(** Products manufactured according the European norm of security EN 60 598-1.
- $\overline{\mathbb{F}}$  Products adjusted for instalation in surfaces normally inflammable.
- Products of class II. The electric isolation is double or reinforced.
- Products with the possibility of instalation of low-energy consuption bulbs.

## **PRODUCT FINISHES & COSTUMIZATION OPTIONS**