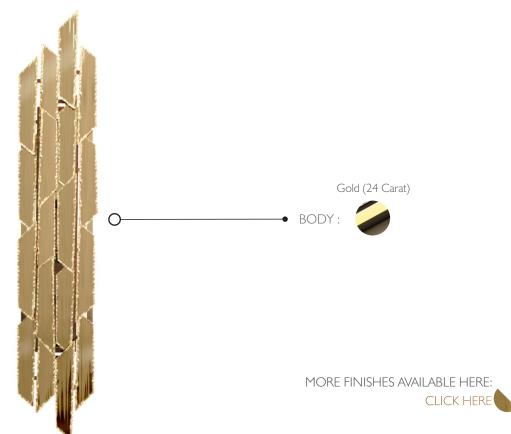

## LIBERTY • WALL LIGHT

REF. 9451.130x20

## **WEIGHT**

Net Weight: 8.1kg | 17.9 lbs Gross Weight: 14kg | 30.9 lbs

## **BULBS**

**MATERIALS** Quantity: 6 Body: Brass Type: G9

Wattage: 40W (max)

**PACKING** (approx.)

Dimensions:  $26 \times 112 \times 30 \text{ cm}$  $10.2 \times 44.1 \times 11.8 \text{ in}$ 

Volume: 0.09 m<sup>3</sup> | 3.09 ft<sup>3</sup>

**HEIGHT** 130 cm | 51.2 in



 $\overline{\mathbb{F}}$  - Products adjusted for instalation in surfaces normally inflammable.

- Products of class II. The electric isolation is double or reinforced.

- Products with the possibility of instalation of low-energy consuption bulbs.



**WIDTH** 

**DEPTH** 

10 cm | 3.9 in

## PRODUCT FINISHES & COSTUMIZATION OPTIONS