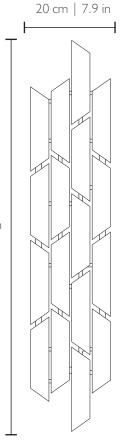

## LIBERTY • WALL LIGHT

REF. 9451.130x20

**HEIGHT** 130 cm | 51.2 in

 $\overline{\mathbb{F}}$  - Products adjusted for instalation in surfaces normally inflammable.

- Products of class II. The electric isolation is double or reinforced.

- Products with the possibility of instalation of low-energy consuption bulbs.

**WIDTH** 

**DEPTH** 

10 cm | 3.9 in