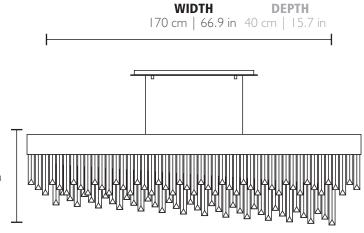

## KINGDOM • SUSPENSION

REF. 9230.170x40

**WEIGHT** 

Net Weight: 80kg | 176.4 lbs Gross Weight: 91kg | 200.6 lbs

BULBS MATERIALS

Quantity: 26 Body: Brass
Type: G9 Details: Glass

Wattage: 40W (max)

GLASS HEIGHT

Type: Clear 55 cm | 21.7 in

**PACKING** (approx.)

Dimensions: 173 x 53 x 61 cm

68.1 x 20.9 x 24.0 in

Volume: 0.56 m³ | 19.75 ft³