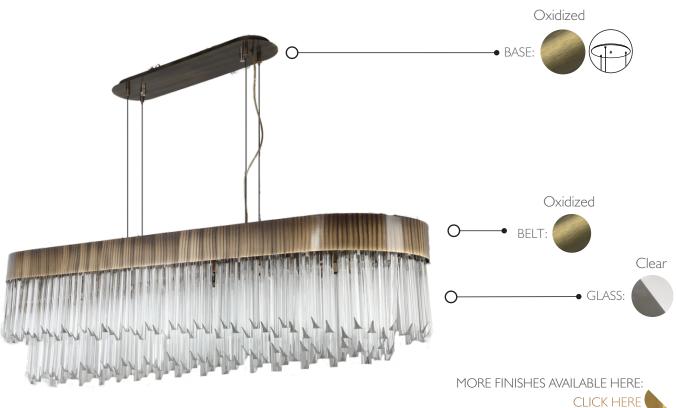

170x40

**WEIGHT** 

Net Weight: 80kg | 176.4 lbs Gross Weight: 91kg | 200.6 lbs

BULBS MATERIALS

Quantity: 26 Body: Brass
Type: G9 Details: Glass

Wattage: 40W (max)

GLASS HEIGHT

Type: Clear 55 cm | 21.7 in

**PACKING** (approx.)

Dimensions: 173 x 53 x 61 cm

68.1 x 20.9 x 24.0 in

Volume: 0.56 m³ | 19.75 ft³



## **BASE**

Options: Multiple Canopys

Single Canopy





 $\textbf{( \textbf{ } \bullet \text{ } - \text{Products manufactured according the European norm of security EN 60 598-1.}$ 

 $\overline{\mathbb{F}}$  - Products adjusted for instalation in surfaces normally inflammable.

- Products of class II. The electric isolation is double or reinforced.

- Products with the possibility of instalation of low-energy consuption bulbs.

## PRODUCT FINISHES & COSTUMIZATION OPTIONS