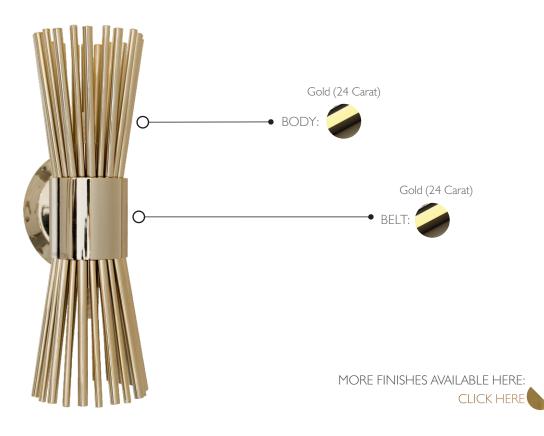

#### MATERIALS

Body: Brass

Type: G9 Wattage: 40W (max)

# **PRODUCT FINISHES & COSTUMIZATION OPTIONS**