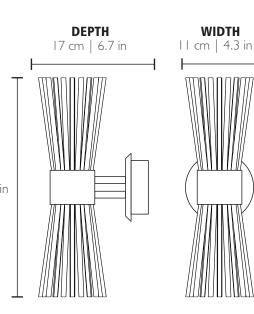

## HALO • WALL LIGHT REF. 9601.2

#### WEIGHT

BULBS

Quantity: 2

Net Weight: 3kg | 6.6 lbs Gross Weight: 4.5kg | 9.9 lbs

#### MATERIALS

Body: Brass

Type: G9 Wattage: 40W (max)

## **HEIGHT** 37 cm | 14.6 in

### **PACKING** (approx.)

Dimensions: 26 x 4 | x 23 cm |0.2 x |6.| x 9.| in Volume: 0.02 m<sup>3</sup> | 0.87 ft<sup>3</sup>



- **CE** Products manufactured according the European norm of security EN 60 598-1.
- $\overline{\mathbb{F}}$   $\$  Products adjusted for instalation in surfaces normally inflammable.
- Products of class II. The electric isolation is double or reinforced.
- Products with the possibility of instalation of low-energy consuption bulbs.

# **PRODUCT FINISHES & COSTUMIZATION OPTIONS**